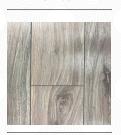

## Familiar Design. New

Characterianvas for a mix of old and new, this collection of handcrafted wide plank boards is sure to get noticed. An easy to install drop locking system with micro-scratch protective coating will give you years of appearance retention and carefree living.

BRAXTON OAK

DOVER OAK

NILE OAK

SHADOW OAK

SAVOY ELM
\*New

TEPHRA PINE

- · 30 year guarantee
- · AC4 | Class 32, Suitable for heavy domestic and medium commercial use
- · Microscratch Protect surface
- · Embossed Finish
- · Drop Lock locking system
- · Audible "click" when the end sections connect
- · Size: 1285 × 192 × 12mm