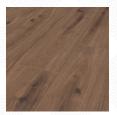

BRAXTON OAK

DOVER OAK

NILE OAK

SHADOW OAK

SAVOY ELM
\*New

TEPHRA PINE

- · 30 year guarantee
- · AC4 | Class 32, Suitable for heavy domestic and medium commercial use
- · Microscratch Protect surface
- · Embossed Finish
- · Drop Lock locking system
- · Audible "click" when the end sections connect
- · Size: 1285 × 192 × 12mm