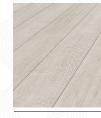

BRAXTON OAK

DOVER OAK

NILE OAK

SHADOW OAK

SAVOY ELM
\*New

TEPHRA PINE

- · 30 year guarantee
- · AC4 | Class 32, Suitable for heavy domestic and medium commercial use
- · Microscratch Protect surface
- · Embossed Finish
- · Drop Lock locking system
- · Audible "click" when the end sections connect
- · Size: 1285 × 192 × 12mm