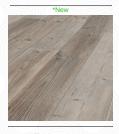

## Familiar Design. New

Characterianvas for a mix of old and new, this collection of handcrafted wide plank boards is sure to get noticed. An easy to install drop locking system with micro-scratch protective coating will give you years of appearance retention and carefree living.

BRAXTON OAK

DOVER OAK

NILE OAK

SHADOW OAK

SAVOY ELM
\*New

TEPHRA PINE

- · 30 year guarantee
- · AC4 | Class 32, Suitable for heavy domestic and medium commercial use
- · Microscratch Protect surface
- · Embossed Finish
- · Drop Lock locking system
- · Audible "click" when the end sections connect
- · Size: 1285 × 192 × 12mm