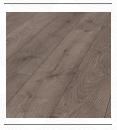

## Familiar Design. New

Characterianvas for a mix of old and new, this collection of handcrafted wide plank boards is sure to get noticed. An easy to install drop locking system with micro-scratch protective coating will give you years of appearance retention and carefree living.

BRAXTON OAK

DOVER OAK

NILE OAK

SHADOW OAK

SAVOY ELM
\*New

TEPHRA PINE

- · 30 year guarantee
- · AC4 | Class 32, Suitable for heavy domestic and medium commercial use
- · Microscratch Protect surface
- · Embossed Finish
- · Drop Lock locking system
- · Audible "click" when the end sections connect
- · Size: 1285 × 192 × 12mm