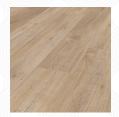

BRAXTON OAK

DOVER OAK

NILE OAK

SHADOW OAK

SAVOY ELM
\*New

TEPHRA PINE

- · 30 year guarantee
- · AC4 | Class 32, Suitable for heavy domestic and medium commercial use
- · Microscratch Protect surface
- · Embossed Finish
- · Drop Lock locking system
- · Audible "click" when the end sections connect
- · Size: 1285 × 192 × 12mm