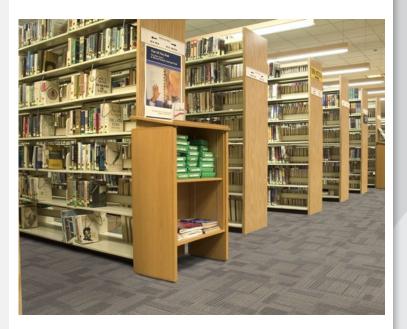

# Collage Modular Carpet Tile



### Features:

### 100% BCF Olefin

- Permanent stain resistance
- Incredible dye-fastness
- Lasting stain resistance to spills and repeated cleaning
- Permanent color memory will stand up to the most demanding environments
- Exceptional colorfastness under the most rigorous conditions (even bleaching chemicals)
- Absorbs less than 0.1% of its own weight in water making easier to clean up spills
- Low static propensity
- PVC with Fiberglass backing



## **Product Attributes:**

- 1/12 gauge
- 100% BCF Olefin
- Solution Dyed
- 8 colours
- StainShield & ZipperShield,
- Packaging: 20 tiles per carton
- GreenGuard certified

## **Specifications:**

Fibre:11Dye Method:SFace Weight:2.Gauge1.Backing:VSize:11No. of Colours:8Installation:CAdhesive:A

100% BCF Olefin Solution Dyed 22 oz 1/12" Virgin PVC with Fiberglass 19.7" x19.7" 8 Quarter Turn, Modified Ashlar AVANT Premium Modular Carpet Tile Adhesive

#### Warranty: · Lifetime wear

- Lifetime dimensional stability
- Lifetime delamination
- Lifetime backing



# Collage Modular Carpet Tile



## **Colour Range**



Gun Metal RCO0008COLL19



Midnight RCO0009COLL19



Neutral Taupe RCO0006COLL19



Stonewash RCO0010COLL19



Charcoal RCO0005COLL19



Greystone RCO0003COLL19



Linen RCO000