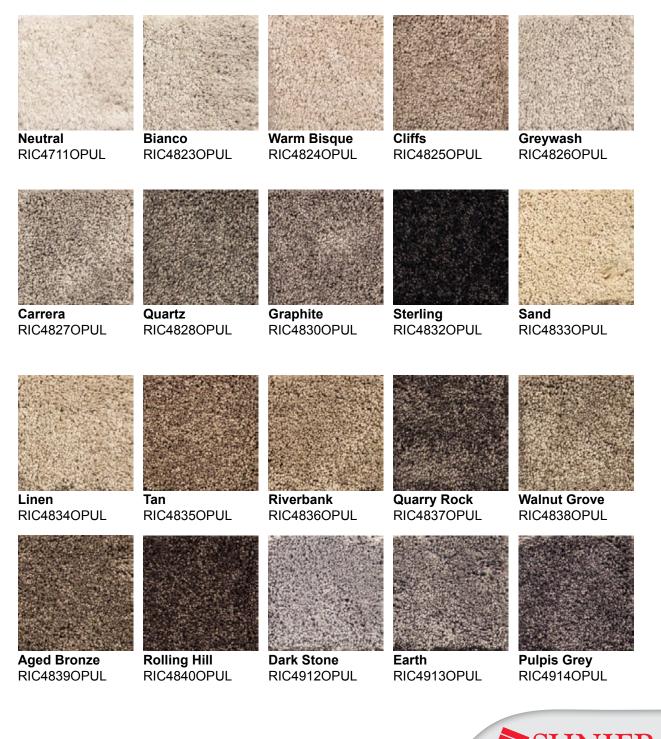

emperatures and in pressurized conditions resulting in sharper and crisper colours that are locked deep into the fibre.
- Stronger than traditional low-cost fibres and has better abrasion resistance.
- Superior twist and appearance retention due to its advanced molecular structure.
- CRI Plus certified.



### **Product Attributes:**

- Texture Cut Pile
- 100% Chromolon
- Stain Shield
- 1/10" gauge

#### **Specifications:**

| Fibre:       |
|--------------|
| Dye Method:  |
| Face Weight: |
| Gauge:       |
| Pile Height: |
| Backing:     |
| Size:        |

100% Chromolon Piece Dyed 65oz (before shearing) 1/10" 49/64" A/B 12'

### Warranty:

- Lifetime Wear
- 10 year Performance
- 10 year Stain



# Richmond Interior Motives Opulent



STEP AHEAD . À L'AVANT-GARDE

### **Colour Range**