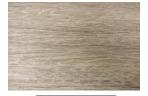

## **SmartDrop** ELITE

## Looselay Luxury Vinyl

The "need for speed" meets design in this ultimate loose lay Luxury Vinyl Tile flooring. 7" x 48" Plank Installs quickly over most subfloors, with no special tools, for an instant ready-to-live-on floor. Available in 7"x48" planks.



SLEDGE



ROOK



HEATHERED GREY



IAGER



THERMITE



VALKYRIE

## **Specifications**

- · Structure: Engineered Luxury Vinyl Plank
- 5mm overall thickness with 0.5mm wear laver
- · Solid fibreglass core delivers premium stability
- · Dimensions: 7" width x 48" length planks
- · Finish: Matte finish, emboss style as per sample
- · Sound Ratings: STC =53 (ASTM E413-10) IIC =55 (ASTM E989-06)
- Installation: Loose lay/Glued Down/perimeter glue or tape
- · Suitable Location: On, Above or Below grade
- · Warranty: Lifetime Residential Limited Wear Warranty 20 Year Heavy Commercial Limited Wear Warranty
- · Certification: Floor Score Certified