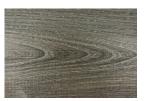

## **SmartDrop** ELITE

## Looselay Luxury Vinyl

The "need for speed" meets design in this ultimate loose lay Luxury Vinyl Tile flooring. 7" x 48" Plank Installs quickly over most subfloors, with no special tools, for an instant ready-to-live-on floor. Available in 7"x48" planks.



SLEDGE



ROOK



HEATHERED GREY



IAGER



THERMITE



VALKYRIE

## **Specifications**

- · Structure: Engineered Luxury Vinyl Plank
- 5mm overall thickness with 0.5mm wear laver
- · Solid fibreglass core delivers premium stability
- · Dimensions: 7" width x 48" length planks
- · Finish: Matte finish, emboss style as per sample
- · Sound Ratings: STC =53 (ASTM E413-10) IIC =55 (ASTM E989-06)
- Installation: Loose lay/Glued Down/perimeter glue or tape
- · Suitable Location: On, Above or Below grade
- · Warranty: Lifetime Residential Limited Wear Warranty 20 Year Heavy Commercial Limited Wear Warranty
- · Certification: Floor Score Certified