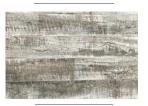

## **SmartDrop** ELITE

## Looselay Luxury Vinyl

The "need for speed" meets design in this ultimate loose lay Luxury Vinyl Tile flooring. 7" x 48" Plank Installs quickly over most subfloors, with no special tools, for an instant ready-to-live-on floor. Available in 7"x48" planks.



SLEDGE



ROOK



HEATHERED GREY



IAGER



THERMITE



VALKYRIE

## **Specifications**

- · Structure: Engineered Luxury Vinyl Plank
- 5mm overall thickness with 0.5mm wear laver
- · Solid fibreglass core delivers premium stability
- · Dimensions: 7" width x 48" length planks
- · Finish: Matte finish, emboss style as per sample
- · Sound Ratings: STC =53 (ASTM E413-10) IIC =55 (ASTM E989-06)
- Installation: Loose lay/Glued Down/perimeter glue or tape
- · Suitable Location: On, Above or Below grade
- · Warranty: Lifetime Residential Limited Wear Warranty 20 Year Heavy Commercial Limited Wear Warranty
- · Certification: Floor Score Certified