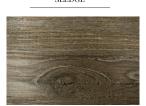

## **SmartDrop** ELITE

## Looselay Luxury Vinyl

The "need for speed" meets design in this ultimate loose lay Luxury Vinyl Tile flooring. 7" x 48" Plank Installs quickly over most subfloors, with no special tools, for an instant ready-to-live-on floor. Available in 7"x48" planks.



SLEDGE



ROOK



HEATHERED GREY



IAGER



THERMITE



VALKYRIE

## **Specifications**

- · Structure: Engineered Luxury Vinyl Plank
- 5mm overall thickness with 0.5mm wear laver
- · Solid fibreglass core delivers premium stability
- · Dimensions: 7" width x 48" length planks
- · Finish: Matte finish, emboss style as per sample
- · Sound Ratings: STC =53 (ASTM E413-10) IIC =55 (ASTM E989-06)
- Installation: Loose lay/Glued Down/perimeter glue or tape
- · Suitable Location: On, Above or Below grade
- · Warranty: Lifetime Residential Limited Wear Warranty 20 Year Heavy Commercial Limited Wear Warranty
- · Certification: Floor Score Certified