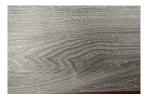

## **SmartDrop** ELITE

## Looselay Luxury Vinyl

The "need for speed" meets design in this ultimate loose lay Luxury Vinyl Tile flooring. 7" x 48" Plank Installs quickly over most subfloors, with no special tools, for an instant ready-to-live-on floor. Available in 7"x48" planks.



SLEDGE



ROOK



HEATHERED GREY



IAGER



THERMITE



VALKYRIE

## **Specifications**

- · Structure: Engineered Luxury Vinyl Plank
- 5mm overall thickness with 0.5mm wear laver
- · Solid fibreglass core delivers premium stability
- · Dimensions: 7" width x 48" length planks
- · Finish: Matte finish, emboss style as per sample
- · Sound Ratings: STC =53 (ASTM E413-10) IIC =55 (ASTM E989-06)
- Installation: Loose lay/Glued Down/perimeter glue or tape
- · Suitable Location: On, Above or Below grade
- · Warranty: Lifetime Residential Limited Wear Warranty 20 Year Heavy Commercial Limited Wear Warranty
- · Certification: Floor Score Certified