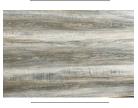

## **SmartDrop** ELITE

## Looselay Luxury Vinyl

The "need for speed" meets design in this ultimate loose lay Luxury Vinyl Tile flooring. 7" x 48" Plank Installs quickly over most subfloors, with no special tools, for an instant ready-to-live-on floor. Available in 7"x48" planks.



SLEDGE



ROOK



HEATHERED GREY



IAGER



THERMITE



VALKYRIE

## **Specifications**

- · Structure: Engineered Luxury Vinyl Plank
- 5mm overall thickness with 0.5mm wear laver
- · Solid fibreglass core delivers premium stability
- · Dimensions: 7" width x 48" length planks
- · Finish: Matte finish, emboss style as per sample
- · Sound Ratings: STC =53 (ASTM E413-10) IIC =55 (ASTM E989-06)
- Installation: Loose lay/Glued Down/perimeter glue or tape
- · Suitable Location: On, Above or Below grade
- · Warranty: Lifetime Residential Limited Wear Warranty 20 Year Heavy Commercial Limited Wear Warranty
- · Certification: Floor Score Certified